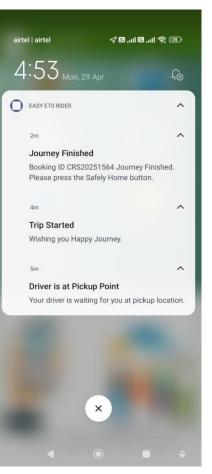

# **Employee Rider App**

..... 🗩 III.. III.

4

÷

Submit Request

| 💷 🔅 lin. lin.                                            | الله. الله.                                                                                                         |        |                       |                                |
|----------------------------------------------------------|---------------------------------------------------------------------------------------------------------------------|--------|-----------------------|--------------------------------|
| ly Trips                                                 | ← Tracking                                                                                                          | ÷      | New                   | Travel Request                 |
| T <mark>P : 6789</mark> 22:00<br>LOGIN Thu, 28 Mar       | मोदीनगर<br>Muradnagar<br>मुरादनगर Hi                                                                                | Trip T | ype :                 | Login                          |
| Details<br>DRIVER TWO \$\$+919809803210<br>Dzire SDEL007 | Ghaziabad<br>गाजियाबाद                                                                                              | Roste  | r Date :              | 29/04/2024                     |
| ence : 2                                                 | New Delhi<br>नई दिल्ली                                                                                              | Login  | Time :                | ① 19:30                        |
| king 🖉 Signature 💬 Feedback                              | Dadri<br>Grafi                                                                                                      |        |                       | Submit Rec                     |
| sos x NoShow                                             |                                                                                                                     | Adh    | oc Reque              | est submitted :-               |
| 24 22:00:00                                              | A Trip Summary - Login - 08:30<br>PickUp 1: MOHAN<br>Malviya Nagar, New Delhi<br>Time: 07:20                        |        | Up Date :<br>n Time : | 29/04/2024<br>19:30<br>Pending |
|                                                          | PickUp 2:      JOHAN     MIG Flats, Sheikh Sarai Phase 1, Malviya     nagar, New Delhi -17     Time: 07:35          |        |                       |                                |
|                                                          | PickUp 3: Solution Dohan<br>Apeejay School - Panchsheel Park, Malviya<br>Nagar, New Delhi -17<br>Time: 07:40        |        |                       |                                |
|                                                          | Office : Mobilitysum Technologies Pvt.<br>Ltd., Corner Market, Sadhna Enclave,<br>Panchsheel Park, New Delhi, Delhi |        |                       |                                |
| <b>1</b> • •                                             |                                                                                                                     |        | 4                     | ۲                              |

## **Employee Rider App**

💷 🎅 الله. الله. 🗸 5:50 PM M M 5 Roaster Update 4 Current Roster 17:30:02:45 Select Shift Type Shit Type : v Update Roster **Roster Request submitted :-**30/04/2024 23:00 Login Time : Î Logout Time : 02:45 Status : Pending