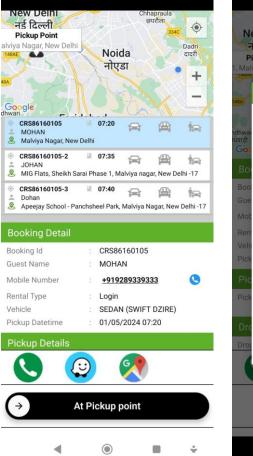

### Booking Id : CRS48233732-2

Pickup Datetime : 05/04/2024 08:45

Pickup Address : BUILDING 11, Malviya Nagar, New Delhi, Delhi

CANCEL START TRIP