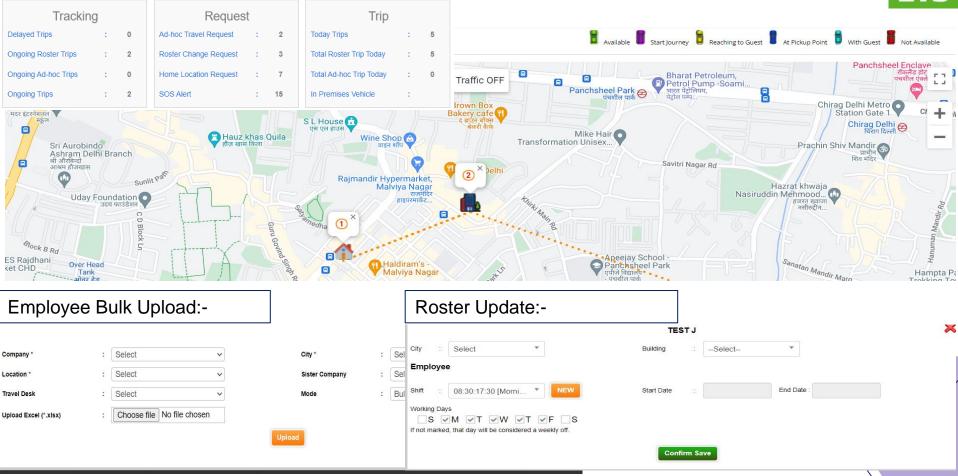

## **Employee Data**

"Single Click: Upload All Employee Data" - Corporate Portal

### Roster

"Single Click: Upload All Roster"

- Corporate Portal

### Trips

- Driver APP
- Tracking Link
- E-signature
- Toll Parking doc. upload

"Single Click: Upload All Route"

Route

- Vendor Portal

## **Corporate Travel Portal**

ROUTE LIST:-

| SI No     | . Company    | Employee lo                    | -      | Pick                                | up Address                                   | ON                    | lodal Point      |                 | rop Add      | ress          | Pickup Ti          | me -              | Logout<br>me                              |      | Driver I<br>Name                  |      | Dispatch            | Booking                                           | Action        | Next Auto<br>Dispatch |
|-----------|--------------|--------------------------------|--------|-------------------------------------|----------------------------------------------|-----------------------|------------------|-----------------|--------------|---------------|--------------------|-------------------|-------------------------------------------|------|-----------------------------------|------|---------------------|---------------------------------------------------|---------------|-----------------------|
| 1         | Test J       | MSPL202233<br>MOHAN<br>Male    | 3      | Shivalink<br>Nagar, Ne              | Rd, Malviya<br>ew Delhi                      | Con                   | ner Market       |                 | ING 11       |               | 02/05/202<br>07:20 | 4                 |                                           |      |                                   |      |                     |                                                   |               | 31/05/2024<br>06:05   |
| 2         | Test J       | MSPL202236<br>JOHAN<br>Male    | 5      |                                     | , Sheikh Sarai<br>Malviya nagar,<br>i -17    | Con                   | 0.<br>ner Market | 58<br>BUILD     | ING 11       |               | 02/05/202<br>07:35 | 4 08:30<br>© 02/0 | -17:30                                    | N.A. | - N.A.                            | N.A. |                     |                                                   |               | 31/05/2024<br>06:20   |
| 3         | Test J       | MSPL202237<br>Dohan<br>Male    | 1      |                                     | School -<br>eel Park, Malviy<br>ew Delhi -17 | /a Con                | ner Market       |                 | ING 11       |               | 02/05/202<br>07:40 | 4                 |                                           |      |                                   |      |                     |                                                   |               | 31/05/2024<br>06:25   |
| 4         | Test J       | E1001NEW<br>PRM<br>Male        |        | Krishna M<br>Nagar                  | landir, Malviya                              | 0.54<br>Corner Market |                  |                 | BUILDING 11  |               | 02/05/202<br>08:00 | 4 08:30           | <b>Login</b><br>08:30-17:30<br>O2/05/2024 |      | - N.A                             | N.A. |                     |                                                   |               | 31/05/2024<br>06:45   |
| 5         | Test J       | EMP1250<br>USER ONE IC<br>Male | c      | and the second second               | lagar ICICI<br>ew Delhi -17                  | Con                   | 0.<br>ner Market | 76<br>BUILD     | ING 11       |               | 02/05/202<br>11:40 | 12:20             | n<br>]-15:30<br>)5/2024                   | C    | L22558-T<br>Driver ON<br>12893393 | E-   |                     | CR \$75249238<br>02/05/2024 11:40<br>#9 Scheduled |               | 31/05/2024<br>10:25   |
| 6         | Test J       | EMP1P67<br>USER<br>ELEVEN      |        | ITI Malviya Nagar, New<br>Delhi 107 |                                              | BUILDING 11           |                  | 11.45           |              |               | N.A.               | -NA-              | N.A.                                      | l.   |                                   |      | 31/05/2024<br>10:30 |                                                   |               |                       |
| REPORTS:- |              |                                |        |                                     |                                              |                       |                  |                 |              |               |                    |                   |                                           |      |                                   |      |                     |                                                   |               |                       |
| SL<br>NO. | DATE         | TRIP ID                        | EMP ID | EMP<br>NAME                         | LOCATION                                     | GENDER                | VEHICLE<br>NO    | VEHICLE<br>TYPE | TRIP<br>TYPE | SHIFT<br>TIME | PICKUP<br>TIME     | BOARDED<br>TIME   | DROP<br>TIME                              |      | EHICLE                            |      | PLANNED             | ACTUAL<br>OCCUPANCY<br>PICK/DROP                  | ESCORT<br>YES | REMARKS               |
| 1         | 02/05/2024 C | RS75249238 E                   | EMP125 | 0 USER<br>ONE IC                    | Corner<br>Market                             | Male                  | DEL22558         | SEDAN           | Login        | 12:20         | 11:40              |                   |                                           |      | 4                                 |      | 1                   | 1                                                 |               |                       |