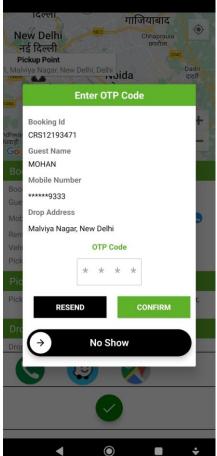

# **Employee Rider App**

..... 🗩 III.. III.

4

÷

Submit Request

| 💷 🔅 lin. lin.                                            | الله. الله.                                                                                                         |        |                       |                                |
|----------------------------------------------------------|---------------------------------------------------------------------------------------------------------------------|--------|-----------------------|--------------------------------|
| ly Trips                                                 | ← Tracking                                                                                                          | ÷      | New                   | Travel Request                 |
| T <mark>P : 6789</mark> 22:00<br>LOGIN Thu, 28 Mar       | मोदीनगर<br>Muradnagar<br>मुरादनगर Hi                                                                                | Trip T | ype :                 | Login                          |
| Details<br>DRIVER TWO \$\$+919809803210<br>Dzire SDEL007 | Ghaziabad<br>गाजियाबाद                                                                                              | Roste  | r Date :              | 29/04/2024                     |
| ence : 2                                                 | New Delhi<br>नई दिल्ली                                                                                              | Login  | Time :                | ① 19:30                        |
| king 🖉 Signature 💬 Feedback                              | Dadri<br>Grafi                                                                                                      |        |                       | Submit Rec                     |
| sos x NoShow                                             |                                                                                                                     | Adh    | oc Reque              | est submitted :-               |
| 24 22:00:00                                              | A Trip Summary - Login - 08:30<br>PickUp 1: MOHAN<br>Malviya Nagar, New Delhi<br>Time: 07:20                        |        | Up Date :<br>n Time : | 29/04/2024<br>19:30<br>Pending |
|                                                          | PickUp 2:      JOHAN     MIG Flats, Sheikh Sarai Phase 1, Malviya     nagar, New Delhi -17     Time: 07:35          |        |                       |                                |
|                                                          | PickUp 3: Solution Dohan<br>Apeejay School - Panchsheel Park, Malviya<br>Nagar, New Delhi -17<br>Time: 07:40        |        |                       |                                |
|                                                          | Office : Mobilitysum Technologies Pvt.<br>Ltd., Corner Market, Sadhna Enclave,<br>Panchsheel Park, New Delhi, Delhi |        |                       |                                |
| <b>1</b> • •                                             |                                                                                                                     |        | 4                     | ۲                              |