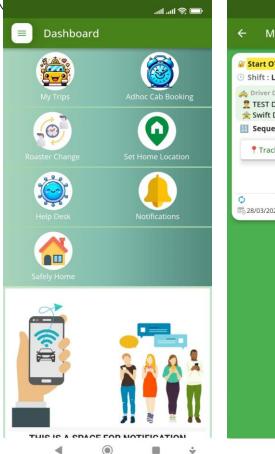

# **Employee Rider App**

..... 🗩 III.. III.

4

÷

Submit Request

| 💷 🔅 lin. lin.                                            | الله. الله.                                                                                                         |        |                       |                                |
|----------------------------------------------------------|---------------------------------------------------------------------------------------------------------------------|--------|-----------------------|--------------------------------|
| ly Trips                                                 | ← Tracking                                                                                                          | ÷      | New                   | Travel Request                 |
| T <mark>P : 6789</mark> 22:00<br>LOGIN Thu, 28 Mar       | मोदीनगर<br>Muradnagar<br>मुरादनगर Hi                                                                                | Trip T | ype :                 | Login                          |
| Details<br>DRIVER TWO \$\$+919809803210<br>Dzire SDEL007 | Ghaziabad<br>गाजियाबाद                                                                                              | Roste  | r Date :              | 29/04/2024                     |
| ence : 2                                                 | New Delhi<br>नई दिल्ली                                                                                              | Login  | Time :                | ① 19:30                        |
| king 🖉 Signature 💬 Feedback                              | Dadri<br>Grafi                                                                                                      |        |                       | Submit Rec                     |
| sos x NoShow                                             |                                                                                                                     | Adh    | oc Reque              | est submitted :-               |
| 24 22:00:00                                              | A Trip Summary - Login - 08:30<br>PickUp 1: MOHAN<br>Malviya Nagar, New Delhi<br>Time: 07:20                        |        | Up Date :<br>n Time : | 29/04/2024<br>19:30<br>Pending |
|                                                          | PickUp 2:      JOHAN     MIG Flats, Sheikh Sarai Phase 1, Malviya     nagar, New Delhi -17     Time: 07:35          |        |                       |                                |
|                                                          | PickUp 3: Solution Dohan<br>Apeejay School - Panchsheel Park, Malviya<br>Nagar, New Delhi -17<br>Time: 07:40        |        |                       |                                |
|                                                          | Office : Mobilitysum Technologies Pvt.<br>Ltd., Corner Market, Sadhna Enclave,<br>Panchsheel Park, New Delhi, Delhi |        |                       |                                |
| <b>1</b> • •                                             |                                                                                                                     |        | 4                     | ۲                              |

## **Employee Rider App**

💷 🎅 الله. الله. 🗸 5:50 PM M M 5 Roaster Update 4 Current Roster 17:30:02:45 Select Shift Type Shit Type : v Update Roster **Roster Request submitted :-**30/04/2024 23:00 Login Time : Î Logout Time : 02:45 Status : Pending

0

÷

4

| 7:40 PM 🛛                   |                                 | In. III. ◊                                                                                                            |  |
|-----------------------------|---------------------------------|-----------------------------------------------------------------------------------------------------------------------|--|
| ← Se                        | t Your Home Lo                  | cation                                                                                                                |  |
| Note :-<br>Please mak       | te sure you are at the<br>home. | e pickup location at                                                                                                  |  |
| Address : M<br>Latitude Lor | ngitude :                       | Delhi                                                                                                                 |  |
|                             | Latitude: 28.51                 | ur Home Location<br>e you are at the pickup location at<br>home.<br>ion (Up to Date) :<br><i>y</i> a Nagar, New Delhi |  |
|                             |                                 |                                                                                                                       |  |
|                             |                                 |                                                                                                                       |  |
|                             |                                 |                                                                                                                       |  |
|                             | • •                             | ÷                                                                                                                     |  |